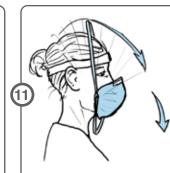

# **Mask or Respirator**

**Pinch** bottom strap and **pull** far over head.

**Do not** let straps touch your face.

**Pinch** top strap and **pull** far over head.

**Do not** let straps touch your face as you **remove** the N95.