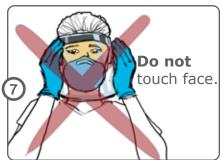

## **Eyes**

**Remove** face shield by the **strap** over your head without touching your skin.