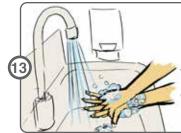

#### Wash

**Head immediately** to handwashing station.

**Wash hands** with soap and water.