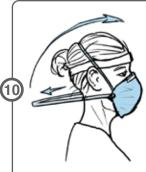

# **Mask or Respirator**

**Pinch** bottom strap and **pull** far over head.

**Do not** let straps touch your face.

**Pinch** top strap and **pull** far over head.

**Do not** let straps touch your face as you **remove** the N95.