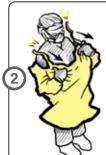

#### Gown + Gloves

taking OFF

View the PPE video at med.emory.edu/PPE

Cross arms and **grip** gown on shoulders.

**Pull** and **break** gown in controlled fashion.