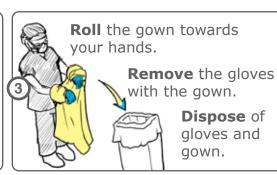

#### Gown + Gloves

taking OFF

View the PPE video at med.emory.edu/PPE

Cross arms and **grip** gown on shoulders.

**Pull** and **break** gown in controlled fashion.