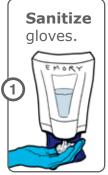

#### Gown + Gloves

taking OFF

View the PPE video at med.emory.edu/PPE

Cross arms and **grip** gown on shoulders.

**Pull** and **break** gown in controlled fashion.