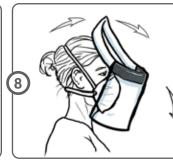

## **Eyes**

**Remove** face shield by the **strap** over your head without touching your skin.