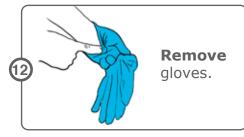

#### Gown + Gloves

taking OFF

View the PPE video at med.emory.edu/PPE

Cross arms and **grip** gown on shoulders.

**Pull** and **break** gown in controlled fashion.